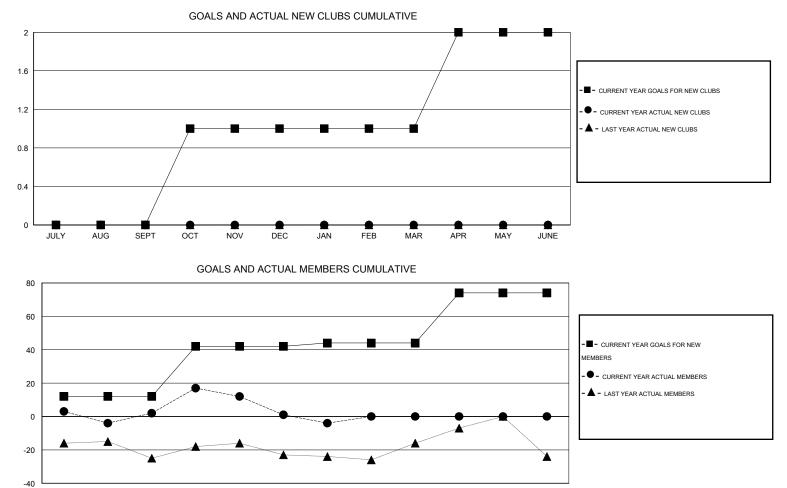

## GMT: Huck Taingahue

| LOCATION NEW ZEALA |
|--------------------|
|--------------------|

GMT CA 7

|                            |                  | Clubs     |                  |                       |                            |                    | Members                             |                    |                  |
|----------------------------|------------------|-----------|------------------|-----------------------|----------------------------|--------------------|-------------------------------------|--------------------|------------------|
| RESULTS FOR 2014-2015      |                  |           |                  | RESULTS FOR 2014-2015 |                            |                    |                                     |                    |                  |
| QUARTER                    | NEW CLUB<br>GOAL | NEW CLUBS | DROPPED<br>CLUBS | NET<br>GAIN/LOSS      | QUARTER                    | NEW MEMBER<br>GOAL | CHARTER AND<br>NEW MEMBERS<br>ADDED | DROPPED<br>MEMBERS | NET<br>GAIN/LOSS |
| JULY/AUG/SEPT              | 0                | 0         | 1                | -1                    | JULY/AUG/SEPT              | 12                 | 54                                  | 52                 | 2                |
| OCT/NOV/DEC<br>JAN/FEB/MAR | 0                | 0<br>0    | 0                | -1<br>0               | OCT/NOV/DEC<br>JAN/FEB/MAR | 30<br>2            | 48<br>4                             | 49<br>9            | -1<br>-5         |
| APR/MAY/JUNE               | 1                | 0         | 0                | 0                     | APR/MAY/JUNE               | 30                 | 0                                   | 0                  | 0                |

JULY AUG SEPT OCT NOV DEC JAN FEB MAR APR MAY JUNE

| DROPPED CLUBS: 2 | 36 CLUBS OF 66 ADDED 1 OR MORE | GENDER DISTRIBUTION   |                |  |
|------------------|--------------------------------|-----------------------|----------------|--|
|                  | NEW MEMBERS                    |                       | 1,337 (71.15%) |  |
| DROPPED MEMBERS  |                                | FEMALE                | 542 (28.85%)   |  |
| DECEASED 11      | CLICK HERE FOR HEALTH          |                       | 143            |  |
| CLUB CANCELLED 0 | ASSESSMENT DATA                | FAMILY UNIT MEMBERS   | 71             |  |
| OTHER 99         |                                |                       | 70             |  |
| TOTAL 110        |                                | NON-HEAD OF HOUSEHOLD | 72             |  |